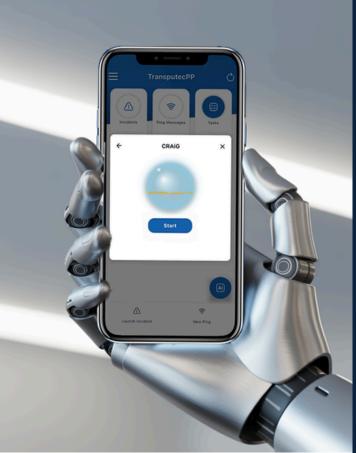

#### WHAT IS CRAIG?

CRAiG is the smart Al assistant built into the Crises Control Mobile App. It simplifies emergency management into a human conversation.

Multilingual, always learning, and usable by anyone.

#### HOW CRAIG WORKS

Powered by AI and your data:

- Understands natural language
- Learns over time
- Aligns with your protocols
- Speeds up resolution time